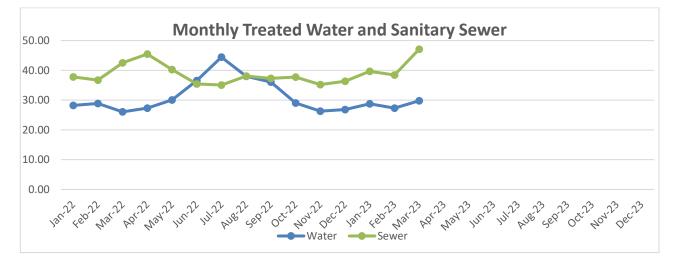

- Inspected installation of traffic light pole bases that are located next to our water mains, sewer mains, and lift station force mains, for the M20 Project a total of eight poles installed.
- o Repaired one inch water service line on Pickard Rd hit during M20 project.
- Considerable amount of time was spent with contractors, bore crews, electrical crews, gas, and phone companies as they worked around our water and sewer mains for the M-20 / Pickard Rd. project
- Inspected all of the sewer manholes in the WDDA district and will be compiling a list of manholes in need of repair and lining.
- Replaced eight fire hydrant heads with no lead heads
- Will soon begin Township Wide Spring Hydrant Flushing
- Attended ICRC regular board meetings
- Monthly Water reports submitted no violations
- Monthly Sanitary Sewer reports submitted no violations
- March 2023 Treated Potable Water

| Total Month:                       | 39.765 mg |
|------------------------------------|-----------|
| Average Day:                       | .960 mgd  |
| Max Day:                           | 1.103 mgd |
| March 2023 – Treated Sanitary Sewe | r         |
| Total Month:                       | 47.11 mg  |
| Average Day:                       | 1.52 mgd  |
| Max Day:                           | 2.47 mgd  |
|                                    |           |